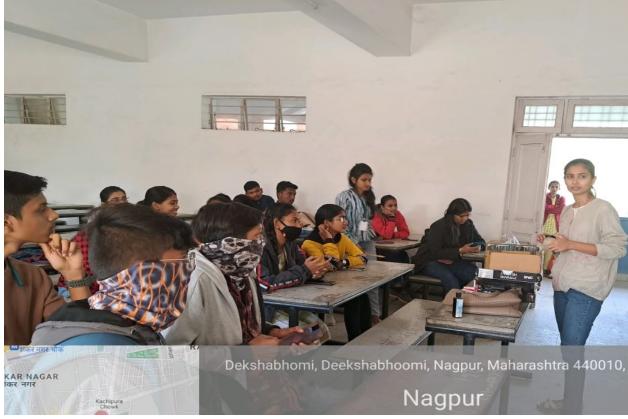

### Report

Alumni Interaction was organized by the Department of Commerce on 12<sup>th</sup> of January, 2023 in college premises for the students.

Alumni from Commerce Department Bhargavi Paliwar was the guest speaker. She talked about her journey of becoming an entrepreneur. Bhargavi has started her business by investing just Rs. 5,000. She explained the various things regarding her business. She has started her online business named "Sublime.onlinestore". This business include variety of soaps, room fresheners, Beauty products etc. The main feature of these products is that they all are made from eco-friendly material and with less chemicals.

Along with that she is also pursuing CA final course. Many of the students were motivated by her story. They asked various questions related to starting a business, about investment, profit margin etc.

Dr. Varsha Panbude, Vice Principal, Commerce faculty had hosted the session and also introduced the speaker with students. Vote of thanks was proposed by Ms. Nidhi Nakhale. About 30 students were attended this session.

## **Screenshots**