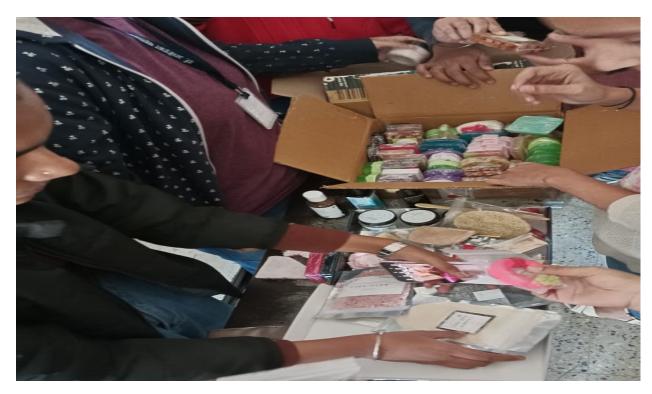

### Report

Alumni Interaction was organized by the Department of Commerce on 12<sup>th</sup> of January, 2023 in college premises for the students.

Alumni from Commerce Department Bhargavi Paliwar was the guest speaker. She talked about her journey of becoming an entrepreneur. Bhargavi has started her business by investing just Rs. 5,000. She explained the various things regarding her business. She has started her online business named "Sublime.onlinestore". This business include variety of soaps, room fresheners, Beauty products etc. The main feature of these products is that they all are made from eco-friendly material and with less chemicals.