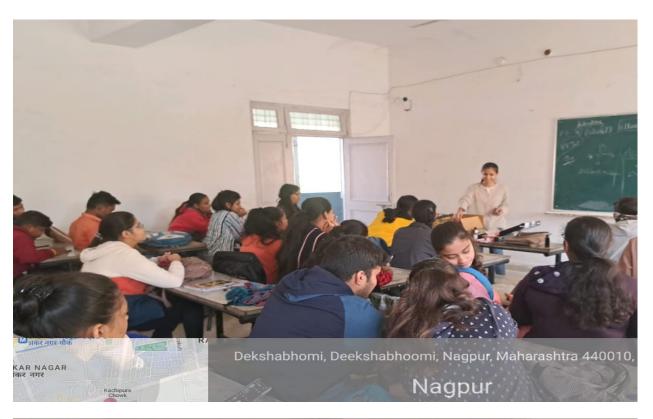

### Report

Alumni Interaction was organized by the Department of Commerce on 12<sup>th</sup> of January, 2023 in college premises for the students.

Alumni from Commerce Department Bhargavi Paliwar was the guest speaker. She talked about her journey of becoming an entrepreneur. Bhargavi has started her business by investing just Rs. 5,000. She explained the various things regarding her business. She has started her online business named "Sublime.onlinestore". This business include variety of soaps, room fresheners, Beauty products etc. The main feature of these products is that they all are made from eco-friendly material and with less chemicals.

Along with that she is also pursuing CA final course. Many of the students were motivated by her story. They asked various questions related to starting a business, about investment, profit margin etc.

Dr. Varsha Panbude, Vice Principal, Commerce faculty had hosted the session and also introduced the speaker with students. Vote of thanks was proposed by Ms. Nidhi Nakhale. About 30 students were attended this session.

## **Screenshots**