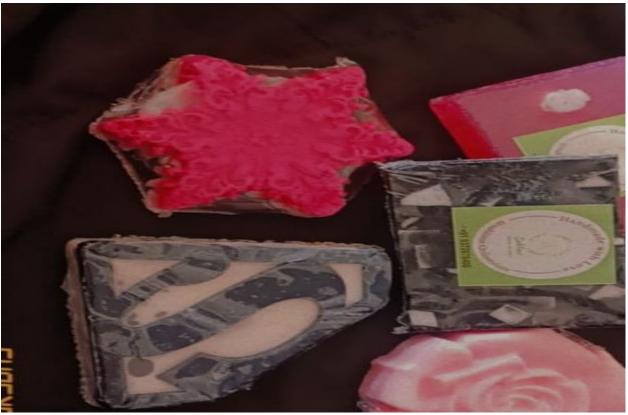

### Report

Alumni Interaction was organized by the Department of Commerce on 12<sup>th</sup> of January, 2023 in college premises for the students.

Alumni from Commerce Department Bhargavi Paliwar was the guest speaker. She talked about her journey of becoming an entrepreneur. Bhargavi has started her business by investing just Rs. 5,000. She explained the various things regarding her business. She has started her online business named "Sublime.onlinestore". This business include variety of soaps, room fresheners, Beauty products etc. The main feature of these products is that they all are made from eco-friendly material and with less chemicals.