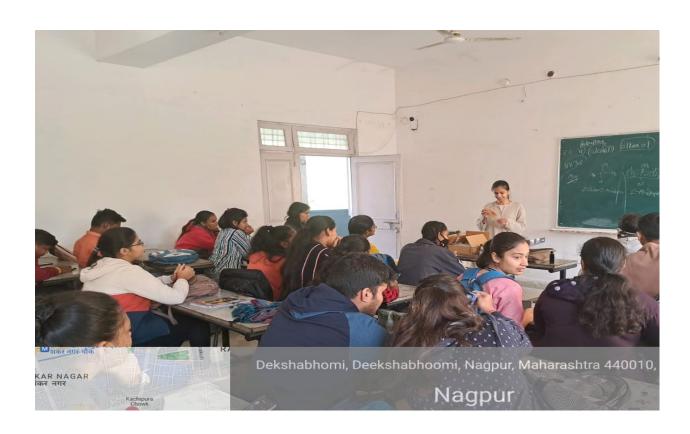

### Report

Alumni Interaction was organized by the Department of Commerce on 12<sup>th</sup> of January, 2023 in college premises for the students.

Alumni from Commerce Department Bhargavi Paliwar was the guest speaker. She talked about her journey of becoming an entrepreneur. Bhargavi has started her business by investing just Rs. 5,000. She explained the various things regarding her business. She has started her online business named "Sublime.onlinestore". This business include variety of soaps, room fresheners, Beauty products etc. The main feature of these products is that they all are made from eco-friendly material and with less chemicals.

Along with that she is also pursuing CA final course. Many of the students were motivated by her story. They asked various questions related to starting a business, about investment, profit margin etc.

Dr. Varsha Panbude, Vice Principal, Commerce faculty had hosted the session and also introduced the speaker with students. Vote of thanks was proposed by Ms. Nidhi Nakhale. About 30 students were attended this session.

## **Screenshots**