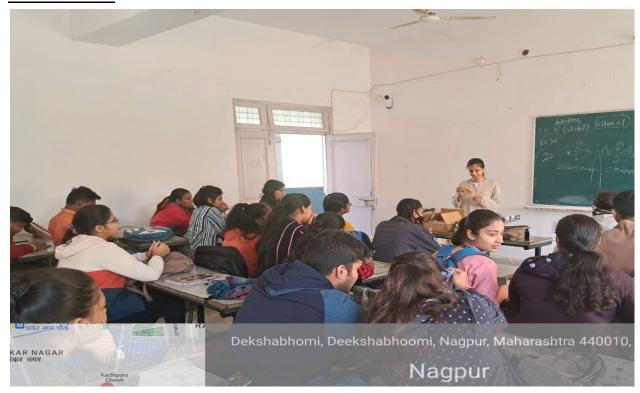

### Report

Alumni Interaction was organized by the Department of Commerce on 12<sup>th</sup> of January, 2023 in college premises for the students.

Alumni from Commerce Department Bhargavi Paliwar was the guest speaker. She talked about her journey of becoming an entrepreneur. Bhargavi has started her business by investing just Rs. 5,000. She explained the various things regarding her business. She has started her online business named "Sublime.onlinestore". This business include variety of soaps, room fresheners, Beauty products etc. The main feature of these products is that they all are made from eco-friendly material and with less chemicals.

Along with that she is also pursuing CA final course. Many of the students were motivated by her story. They asked various questions related to starting a business, about investment, profit margin etc.

Dr. Varsha Panbude, Vice Principal, Commerce faculty had hosted the session and also introduced the speaker with students. Vote of thanks was proposed by Ms. Nidhi Nakhale. About 30 students were attended this session.

## **Screenshots**